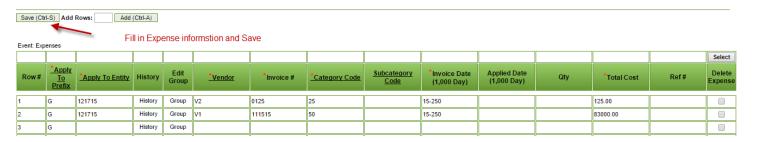

You may enter multiple expenses for multiple groups and/or sow units at one time.

1 | Page Updated: 12/27/2015

## By Group:

Expenses will come up in the grid below. You may make any changes directly on the grid or delete an expense entry.