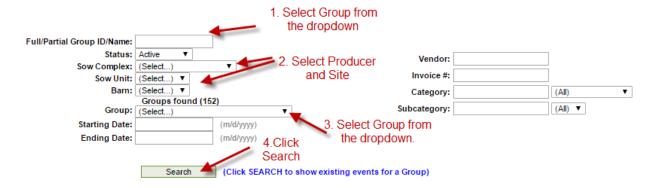

## To Search for Expenses

Searching for Expenses may be done in a number of ways. By Group or by Date are the most common.

## To Search by Date or other criteria: