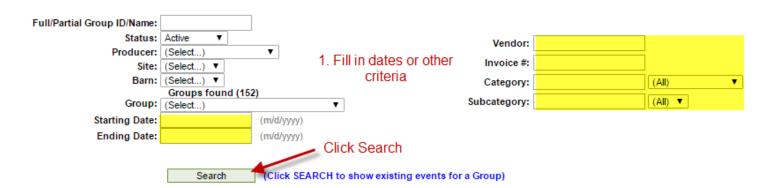

Phone 952.215.3233 • Fax 877.289.3860 • support@metafarms.com

## **Expense Entry and Search**



To add expenses you may go directly to the grid below and enter data.

Note: to use the Search popup put your cursor in the cell you want to fill in. Click on the underlined header. The search box will open and you can make your selection.



You may enter multiple expenses for multiple groups and/or sow units at one time.



1 | Page Updated: 12/27/2015

## To Search for Expenses

Searching for Expenses may be done in a number of ways. By Group or by Date are the most common.

## By Group:



Expenses will come up in the grid below. You may make any changes directly on the grid or delete an expense entry.



## To Search by Date or other criteria: