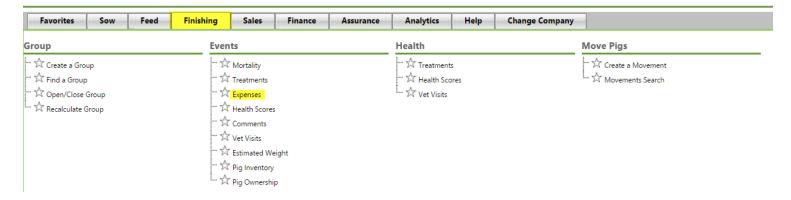

## **Expense Entry and Search**

To add expenses you may go directly to the grid below and enter data.

Note: to use the Search popup put your cursor in the cell you want to fill in. Click on the underlined header. The search box will open and you can make your selection.