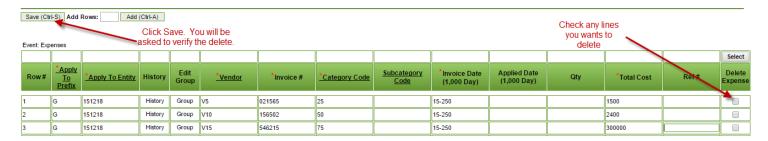

## **Expense Entry and Search**

To add expenses you may go directly to the grid below and enter data.

Note: to use the Search popup put your cursor in the cell you want to fill in. Click on the underlined header. The search box will open and you can make your selection.

## By Group:

Expenses will come up in the grid below. You may make any changes directly on the grid or delete an expense entry.