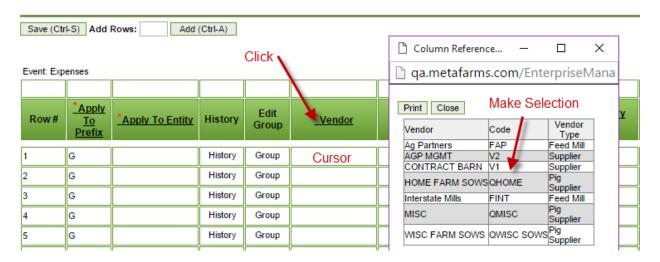

## **Expense Entry and Search**

To add expenses you may go directly to the grid below and enter data.

Note: to use the Search popup put your cursor in the cell you want to fill in. Click on the underlined header. The search box will open and you can make your selection.

You may enter multiple expenses for multiple groups and/or sow units at one time.

1 | Page Updated: 12/27/2015